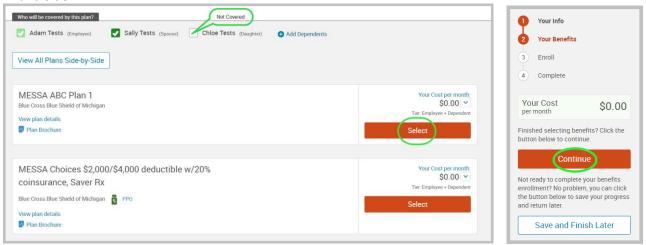

### Step 4 – Electing Benefits

• To elect benefits, click on "View Plan Options" to the right of each plan name.

| You are now eligible to enroll in your benefits. Be sure to beginning your enrollment. | add any eligible dependents in the Family Information section prior to |
|----------------------------------------------------------------------------------------|------------------------------------------------------------------------|
| MESSA is not responsible for the costs shown.                                          |                                                                        |
| Medical                                                                                | NO PLAN SELECTED                                                       |
| * Selection<br>Required                                                                | I don't want this benefit (waive) View Plan Options                    |

- To cover a dependent, check the box next to their name and click continue.
- To remove a dependent, uncheck the box next to their name.
- Click "Continue".

| Who will be covere     | d by this plar        | Not Cove             | red            |          |  |
|------------------------|-----------------------|----------------------|----------------|----------|--|
| Adam Tests<br>Employee | Sally Tests<br>Spouse | Chloe Tests Daughter | Add Dependents |          |  |
| Seck to Benefits       |                       |                      |                | Continue |  |

• Select the benefit plan by clicking **"Select".** When finished electing all benefits, click **"Continue**" on the right-hand side.