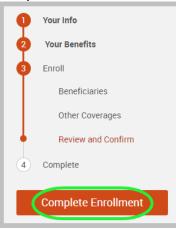

### Step 7 – Review and Confirm

• Now that you have elected all of your benefits, review your selections and scroll to the bottom of the page to view the "Participation" statement. Check the **"I agree, and I'm finished with my enrollment"** box.

• On the right side of the screen click "Complete Enrollment".