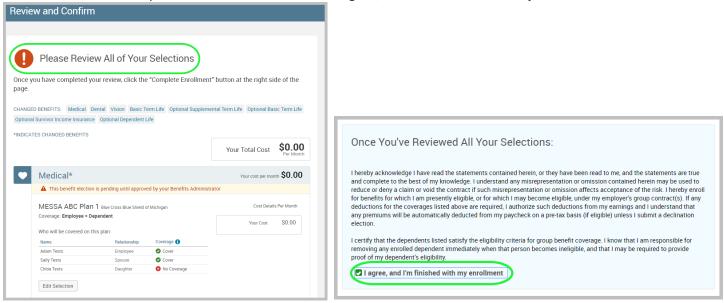

### Step 7 – Review and Confirm

• Now that you have elected all of your benefits, review your selections and scroll to the bottom of the page to view the "Participation" statement. Check the **"I agree, and I'm finished with my enrollment"** box.