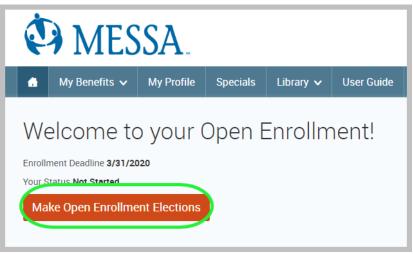

# **Electing Your MESSA Benefits**

Step 1 - Click "Make Open Enrollment Elections"