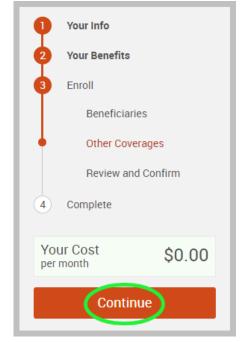

# Step 5 - Beneficiaries

- It's recommended that you designate at least one primary beneficiary.
  - Dependents will automatically appear, however, you may **"Add New Beneficiary"** if you'd like to designate someone other than a dependent.
  - Percentage total must equal 100%.
  - When finished click "Continue".

Step 6 – Other Medical Insurance

- If you and/or a dependent are enrolled in MESSA medical coverage and have other medical coverage, you will be required to enter information about the other coverage.
- Click "Yes" next to "Current or Prior Coverages" and enter the following information.
- Once you have entered the information, click "Save".
- If you do not have other medical coverage, keep "Current or Prior Coverages" as "No" and click "Continue".