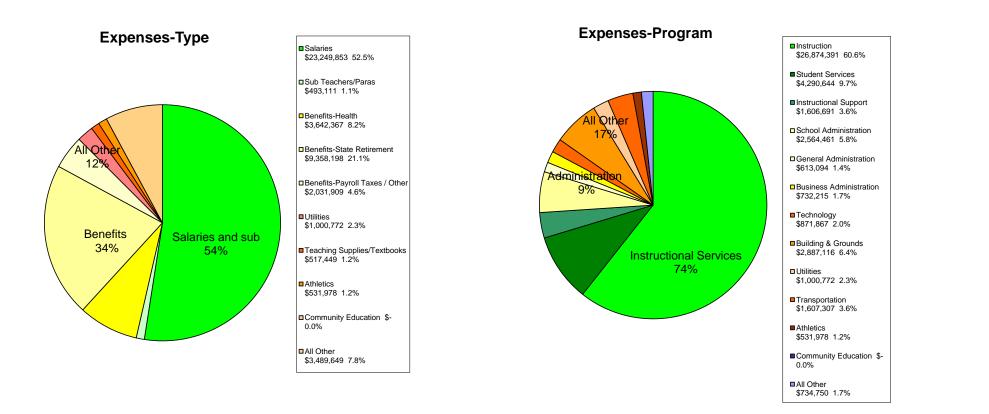

## Dexter Community Schools Financial Dashboard 2019-20 Budget (November Revision)

| 2017-18 Actual                                                   |                       |                           |                       |                            |               |                            |
|------------------------------------------------------------------|-----------------------|---------------------------|-----------------------|----------------------------|---------------|----------------------------|
| Student Count                                                    | <b>Total Revenues</b> | <b>Total Expenditures</b> | <b>Excess Rev/Exp</b> | <b>Ending Fund Balance</b> | %             | Foundation Allowance       |
| 3,625                                                            | \$40,716,084          | \$40,253,155              | \$462,929             | \$6,988,496                | 17.4%         | \$7,905                    |
| Peer Group Ranking from most recent Bulletin 1014 (2017-18 data) |                       |                           |                       |                            | 7th out of 30 | 14 <sup>th</sup> out of 30 |
| 2018-19 Actual                                                   |                       |                           |                       |                            |               |                            |
| 3,646                                                            | \$41,998,050          | \$41,077,160              | \$920,890             | \$7,909,386                | 19.3%         | \$8,117                    |
| 2019-20 Budget (November Revision)                               |                       |                           |                       |                            |               |                            |
| 3,627                                                            | \$44,083,798          | \$44,315,286              | (\$231,488)           | \$7,677,898                | 17.3%         | \$8,328                    |