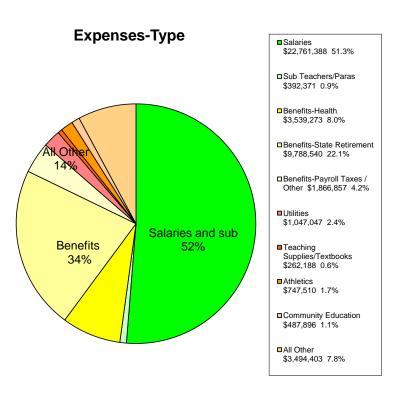

#### **Dexter Community Schools Financial Results - 2020-21 Year End**

Fiscal Year to Date 06/30/21

2

| Account Type                                                  | Original Adopted Budget | Final Amended Budget | FYTD Actual      | Variance (Budget - Actual) | % Received / % Spent | Prior Year Actual |
|---------------------------------------------------------------|-------------------------|----------------------|------------------|----------------------------|----------------------|-------------------|
| Fund(COA) 11 - General Fund                                   |                         |                      |                  |                            |                      |                   |
| Revenue                                                       | 42,578,213.00           | 46,469,204.00        | 46,114,251.34    | 354,952.66                 | 99                   | 44,461,948.38     |
| Expense                                                       | 44,570,724.00           | 45,612,577.00        | 44,387,472.52    | 1,225,104.48               | 97                   | 42,516,975.53     |
| Fund(COA) 11 - General Fund<br>Totals                         | (\$1,992,511.00)        | \$856,627.00         | \$1,726,778.82   | (\$870,151.82)             | 202 %                | \$1,944,972.85    |
| Fund(COA) 23 - Community Service                              | e Fund                  |                      |                  |                            |                      |                   |
| Revenue                                                       | 3,080,829.00            | 4,071,357.55         | 2,729,935.37     | 1,341,422.18               | 67                   | 2,816,095.58      |
| Expense                                                       | 3,080,829.00            | 3,631,357.55         | 2,715,837.71     | 915,519.84                 | 75                   | 2,761,944.08      |
| Fund(COA) 23 - Community Service Fund Totals                  | \$0.00                  | \$440,000.00         | \$14,097.66      | \$425,902.34               | 3 %                  | \$54,151.50       |
| Fund(COA) 25 - School Lunch Fund                              | d                       |                      |                  |                            |                      |                   |
| Revenue                                                       | 1,630,255.00            | 1,180,170.00         | 1,238,245.29     | (58,075.29)                | 105                  | 1,932,264.07      |
| Expense                                                       | 1,565,205.00            | 1,349,038.00         | 1,249,178.66     | 99,859.34                  | 93                   | 1,661,906.82      |
| Fund(COA) 25 - School Lunch<br>Fund Totals                    | \$65,050.00             | (\$168,868.00)       | (\$10,933.37)    | (\$157,934.63)             | 6 %                  | \$270,357.25      |
| Fund(COA) 29 - Student/School Ac                              | ctivity Fund            |                      |                  |                            |                      |                   |
| Revenue                                                       | 1,362,636.00            | 1,000,000.00         | 426,662.32       | 573,337.68                 | 43                   | 1,664,262.62      |
| Expense                                                       | 1,362,636.00            | 1,921,556.53         | 380,559.61       | 1,540,996.92               | 20                   | 740,868.89        |
| Fund(COA) 29 - Student/School<br>Activity Fund Totals         | \$0.00                  | (\$921,556.53)       | \$46,102.71      | (\$967,659.24)             | -5 %                 | \$923,393.73      |
| Fund(COA) 30 - Debt Retirement Fu                             | und                     |                      |                  |                            |                      |                   |
| Revenue                                                       | 11,939,043.00           | 12,477,845.00        | 28,144,902.82    | (15,667,057.82)            | 226                  | 12,185,335.54     |
| Expense                                                       | 11,939,043.00           | 12,477,845.00        | 27,992,182.65    | (15,514,337.65)            | 224                  | 12,211,839.80     |
| Fund(COA) 30 - Debt Retirement<br>Fund Totals                 | \$0.00                  | \$0.00               | \$152,720.17     | (\$152,720.17)             | +++                  | (\$26,504.26)     |
| Fund(COA) 40 - Capital Projects Fu                            | und                     |                      |                  |                            |                      |                   |
| Revenue                                                       | .00                     | .00                  | 50,000.00        | (50,000.00)                |                      | 50,000.00         |
| Expense                                                       | .00                     | .00                  | 6,525.25         | (6,525.25)                 |                      | 10,074.25         |
| Fund(COA) 40 - Capital Projects<br>Fund Totals                | \$0.00                  | \$0.00               | \$43,474.75      | (\$43,474.75)              |                      | \$39,925.75       |
| Fund(COA) 47 - 2017 Capital Project                           | cts Fund                |                      |                  |                            |                      |                   |
| Revenue                                                       | .00                     | .00                  | 46,631.31        | (46,631.31)                |                      | 333,143.06        |
| Expense                                                       | .00                     | .00                  | 3,237,997.35     | (3,237,997.35)             |                      | 7,504,645.37      |
| Fund(COA) 47 - 2017 Capital Projects Fund Totals Grand Totals | \$0.00                  | \$0.00               | (\$3,191,366.04) | \$3,191,366.04             |                      | (\$7,171,502.31)  |

| Sub Function Code                                   | Amended Budget  | Current Month Actual | Actual FYTD     | Encumbrances | Budget - Actual | % Rec'd/Spent | Prior Year FYTD |
|-----------------------------------------------------|-----------------|----------------------|-----------------|--------------|-----------------|---------------|-----------------|
| Function Code 500-600 - Other Financing Uses Totals | \$1,238,923.00  | \$258,845.92         | \$1,235,405.19  | \$0.00       | \$3,517.81      | 100 %         | \$796,594.82    |
| Account Type Expense Totals                         | \$45,612,577.00 | \$8,037,847.35       | \$44,387,472.52 | \$0.00       | \$1,225,104.48  | 97 %          | \$42,516,975.53 |
| Fund(COA) 11 - General Fund Totals                  | \$856,627.00    | \$3,116,814.85       | \$1,726,778.82  | \$0.00       | (\$870,151.82)  | 202 %         | \$1,944,972.85  |