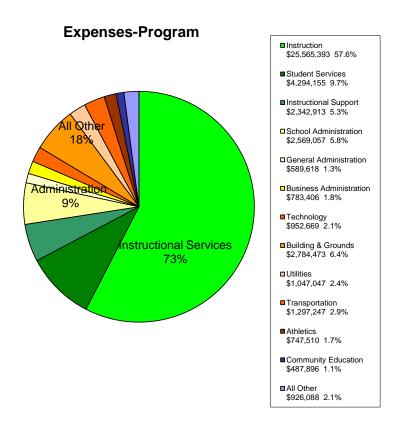

| \$ | 705,717 |
|----|---------|
|    | \$      |

| Total COVID costs since March 2020 | \$ 1,658,117 |
|------------------------------------|--------------|

| COMMUNITY SCHOOLS                                             |                                |                            |                                |               |                            |               |                                |
|---------------------------------------------------------------|--------------------------------|----------------------------|--------------------------------|---------------|----------------------------|---------------|--------------------------------|
| Sub Function Code                                             | Amended Budget                 | Current Month Actual       | Actual FYTD                    | Encumbrances  | Budget - Actual            | % Rec'd/Spent | Prior Year FYTD                |
| Fund(COA) 11 - General Fund                                   |                                |                            |                                |               |                            |               |                                |
| Account Type Revenue                                          |                                |                            |                                |               |                            |               |                                |
| Function Code R100 - Local Sources - 100                      | 0.000.070.00                   | 000 000 50                 | 5 040 074 04                   | 00            | 404 004 70                 | 00            | 5 000 005 54                   |
| Function Code R100 - Local Sources - 100 Totals               | 6,083,876.00<br>\$6.083.876.00 | 696,683.50<br>\$696.683.50 | 5,619,874.24<br>\$5.619.874.24 | .00<br>\$0.00 | 464,001.76<br>\$464,001.76 | 92<br>92 %    | 5,606,205.51<br>\$5.606,205.51 |
|                                                               | \$6,063,676.00                 | Ф090,083.50                | \$5,619,674.24                 | \$0.00        | \$404,001.76               | 92 %          | \$5,606,205.51                 |
| Function Code R200 - Non-Education Sources - 200              | .00                            | .00                        | 5,869.60                       | .00           | (5,869.60)                 | +++           | .00                            |
| Function Code R200 - Non-Education Sources - 200 Totals       | \$0.00                         | \$0.00                     | \$5,869.60                     | \$0.00        | (\$5,869.60)               | +++           | \$0.00                         |
| Function Code R300 - State Sources - 300                      |                                |                            |                                |               |                            |               |                                |
|                                                               | 31,920,144.00                  | 8,731,955.68               | 32,644,533.38                  | .00           | (724,389.38)               | 102           | 30,608,513.27                  |
| Function Code R300 - State Sources - 300 Totals               | \$31,920,144.00                | \$8,731,955.68             | \$32,644,533.38                | \$0.00        | (\$724,389.38)             | 102 %         | \$30,608,513.27                |
| Function Code R400 - Federal Sources - 400                    |                                |                            |                                |               |                            |               |                                |
|                                                               | 2,821,948.00                   | 722,746.07                 | 2,851,051.86                   | .00           | (29,103.86)                | 101           | 1,305,718.00                   |
| Function Code R400 - Federal Sources - 400 Totals             | \$2,821,948.00                 | \$722,746.07               | \$2,851,051.86                 | \$0.00        | (\$29,103.86)              | 101 %         | \$1,305,718.00                 |
| Function Code R500 - ISD / Other Sources - 500                | - 00 <del>-</del> - 01 00      | 000 540 00                 | . == == ==                     |               |                            |               |                                |
| Firsting Code BEON IOD / Other Courses FOO Totals             | 5,327,734.00                   | 999,516.82                 | 4,774,173.70                   | .00           | 553,560.30                 | 90            | 6,715,979.44                   |
| Function Code R500 - ISD / Other Sources - 500 Totals         | \$5,327,734.00                 | \$999,516.82               | \$4,774,173.70                 | \$0.00        | \$553,560.30               | 90 %          | \$6,715,979.44                 |
| Function Code R600 - In from other Funds - 600                | 315,502.00                     | 3,760.13                   | 218,748.56                     | .00           | 96,753.44                  | 69            | 225,532.16                     |
| Function Code R600 - In from other Funds - 600 Totals         | \$315,502.00                   | \$3,760.13                 | \$218,748.56                   | \$0.00        | \$96,753.44                | 69 %          | \$225,532.16                   |
| Account Type Revenue Totals                                   | \$46,469,204.00                | \$11,154,662.20            | \$46,114,251.34                | \$0.00        | \$354,952.66               | 99 %          | \$44,461,948.38                |
| Account Type Expense                                          |                                |                            |                                |               |                            |               |                                |
| Account Type Expense Function Code 100 - Instruction          |                                |                            |                                |               |                            |               |                                |
| Sub Function Code 110 - Basic Functions - 110                 | 19,486,953.00                  | 2,669,980.47               | 18,990,536.43                  | .00           | 496,416.57                 | 97            | 20,621,880.76                  |
| Sub Function Code 120 - Added Needs - 120                     | 6,712,202.00                   | 2,591,157.12               | 6,574,856.67                   | .00           | 137,345.33                 | 98            | 5,014,901.43                   |
| Function Code 100 - Instruction Totals                        | \$26,199,155.00                | \$5,261,137.59             | \$25,565,393.10                | \$0.00        | \$633,761.90               | 98 %          | \$25,636,782.19                |
| Function Code 200 - Supporting Services                       |                                |                            |                                |               |                            |               |                                |
| Sub Function Code 210 - Support Services-Pupil - 210          | 4,474,977.00                   | 817,225.61                 | 4,294,154.56                   | .00           | 180,822.44                 | 96            | 4,195,720.58                   |
| Sub Function Code 220 - Support Services-Instructional - 220  | 3,466,419.00                   | 432,193.13                 | 3,295,582.03                   | .00           | 170,836.97                 | 95            | 2,387,959.09                   |
| Sub Function Code 230 - Support Services-Administration - 230 | 602,159.00                     | 66,407.95                  | 589,617.83                     | .00           | 12,541.17                  | 98            | 571,448.00                     |
| Sub Function Code 240 - Support Services-School Admin - 240   | 2,579,668.00                   | 320,853.19                 | 2,569,057.43                   | .00           | 10,610.57                  | 100           | 2,493,040.78                   |
| Sub Function Code 250 - Support Services-Business - 250       | 788,885.00                     | 91,314.34                  | 783,406.04                     | .00           | 5,478.96                   | 99            | 713,804.96                     |
| Sub Function Code 260 - Operations and Maintenance - 260      | 4,289,543.00                   | 538,150.57                 | 4,110,923.97                   | .00           | 178,619.03                 | 96            | 3,527,479.30                   |
| Sub Function Code 270 - Pupil Transportation - 270            | 1,297,255.00                   | 155,602.59                 | 1,297,247.40                   | .00           | 7.60                       | 100           | 1,486,351.70                   |
| Sub Function Code 280 - Support Services-Central - 280        | 441,397.00                     | 54,174.09                  | 438,358.23                     | .00           | 3,038.77                   | 99            | 441,335.18                     |
| Function Code 200 - Supporting Services Totals                | \$17,940,303.00                | \$2,475,921.47             | \$17,378,347.49                | \$0.00        | \$561,955.51               | 97 %          | \$15,817,139.59                |
| Function Code 300 - Community Services                        |                                |                            |                                |               |                            |               |                                |
| Sub Function Code 320 - Community Recreation - 320            | 220,171.00                     | 36,339.84                  | 200,611.35                     | .00           | 19,559.65                  | 91            | 220,975.00                     |
| Sub Function Code 330 - Community Activities - 330            | .00                            | .00                        | .00                            | .00           | .00                        | +++           | 688.97                         |
| Sub Function Code 350 - Care of Children - 350                | .00                            | .00                        | .00                            | .00           | .00                        | +++           | .00                            |
| Sub Function Code 370 - Non Public School Pupils - 370        | 14,401.00                      | 5,929.53                   | 7,715.39                       | .00           | 6,685.61                   | 54            | 17,384.20                      |
| Sub Function Code 390 - Other Community Services - 390        | (376.00)                       | .00                        | .00                            | .00           | (376.00)                   | 0             | .00                            |
| Function Code 300 - Community Services Totals                 | \$234,196.00                   | \$42,269.37                | \$208,326.74                   | \$0.00        | \$25,869.26                | 89 %          | \$239,048.17                   |
| Function Code 400 - Government Agencies & Prior Period        |                                | (007.00)                   | 22                             | 22            | 22                         |               | <b>27</b> //2 ==               |
| Sub Function Code 400 - Other Government Agencies - 400       | .00                            | (327.00)                   | .00                            | .00           | .00                        | +++           | 27,410.76                      |
| Function Code 400 - Government Agencies & Prior Period Totals | \$0.00                         | (\$327.00)                 | \$0.00                         | \$0.00        | \$0.00                     | +++           | \$27,410.76                    |
| Function Code 500-600 - Other Financing Uses                  |                                |                            |                                |               |                            |               |                                |
| Sub Function Code 600 - Fund Modifications - 600              | 1,238,923.00                   | 258,845.92                 | 1,235,405.19                   | .00           | 3,517.81                   | 100           | 796,594.82                     |
|                                                               | •                              | •                          | •                              |               | •                          |               | •                              |